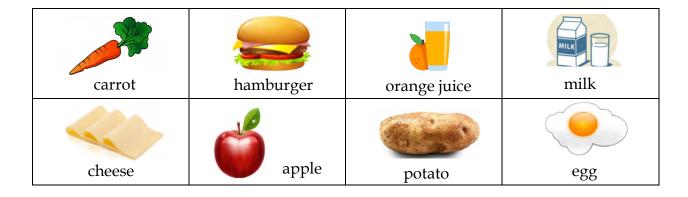

**Look** at the pictures below.

**Decide** if each item comes from a plant (crop) or an animal (livestock).

| From a <b>PLANT</b> (crop) | From an <b>ANIMAL</b> (livestock) |
|----------------------------|-----------------------------------|
|                            |                                   |
|                            |                                   |
|                            |                                   |
|                            |                                   |
|                            |                                   |
|                            |                                   |
|                            |                                   |
|                            |                                   |
|                            |                                   |
|                            |                                   |
|                            |                                   |
|                            |                                   |
|                            |                                   |

**Cut** out the items below. **Paste** them in the correct columns above.