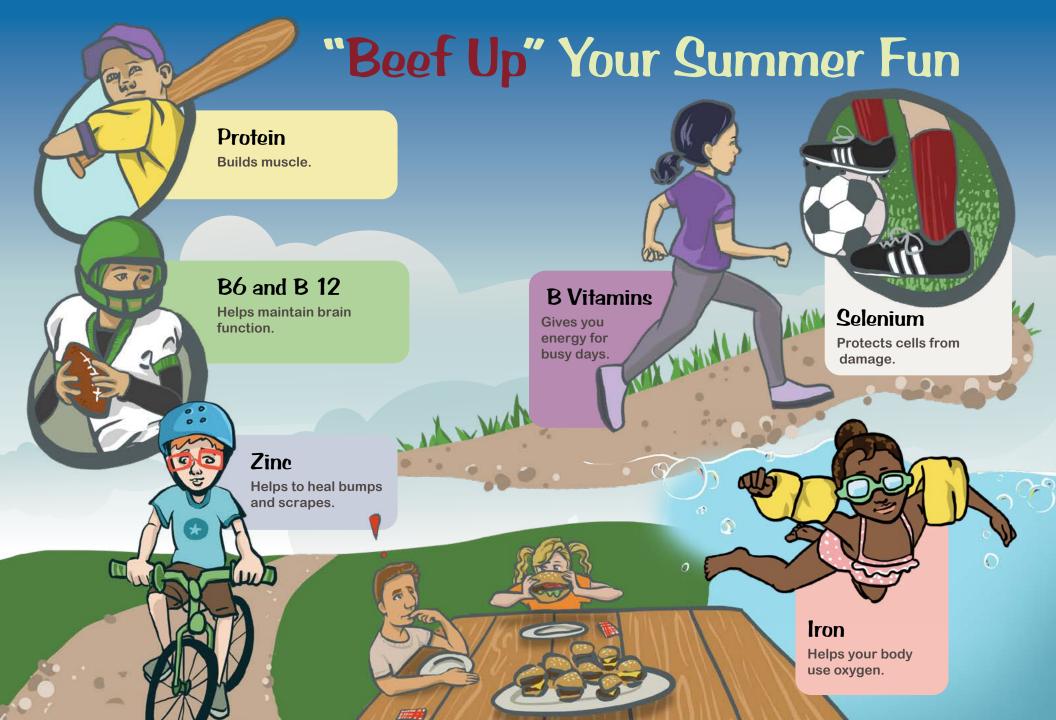

## Positively 4 Kids! Summer 2019 Vol. 3 No.2

We all know beef tastes great, but did you know it's good for you too? A 3-ounce serving of cooked beef is about the size of a deck of cards. It packs a powerful nutritional punch with 10 essential nutrients and half of the protein you need daily.